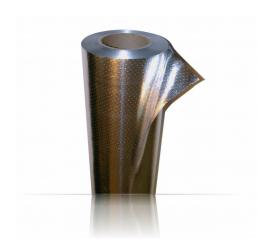

## <u>Classic Series<sup>TM</sup>, Perforated</u> Aluminum Radiant Barrier – Data Sheet

## **Specifications**

• Sizes: 48" wide by 125 or 250 feet

- Double Sided Radiant Barrier
- Perforated (breathable)
- Contains 99.5% pure Aluminum
- Emissivity: 0.03 (ASTM C1371-98)
- Reflectivity: 97% (ASTM C1371-98)
- Class A / Class 1 Fire Rating
- Flame Spread: 0 (ASTM E84-10b)
- Smoke Development: 10 (ASTM E84-10b)
- Clean and Non-Toxic
- Water Vapor Permeability: >5 g/(hr\*ft²)
- Thickness: 5 mil
- Weight: 30 lbs per 1000 sf roll